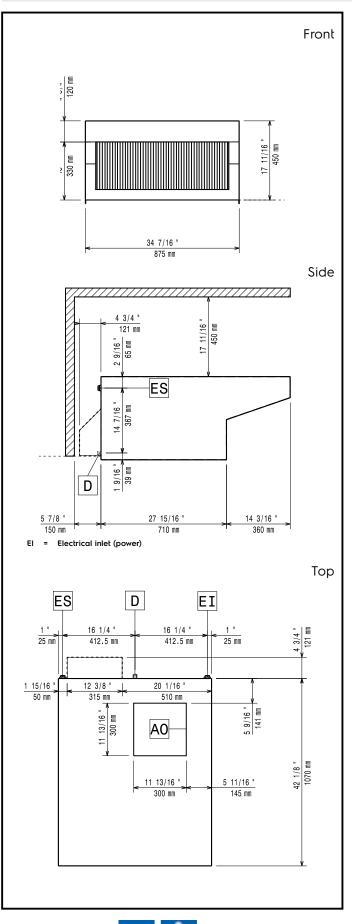

### Ventilation Equipment Standard hood (with fan motor) for 6 & 10 GN 1/1 lenghtwise combi ovens

220-240 V/1 ph/50 Hz

0.47 kW

875 mm

1070 mm

450 mm

1200-1500 m3/h

57 kg

65 kg

Electric

Net weight:

Shipping weight: Air Emission: Air capacity:

Supply voltage:

**Default Installed Power:** 

External dimensions, Width:

External dimensions, Depth:

External dimensions, Height:

**Key Information:** 

Ventilation Equipment

Standard hood (with fan motor) for 6 & 10 GN 1/1 lenghtwise combi

ovens The company reserves the right to make modifications to the products without prior notice. All information correct at time of printing.